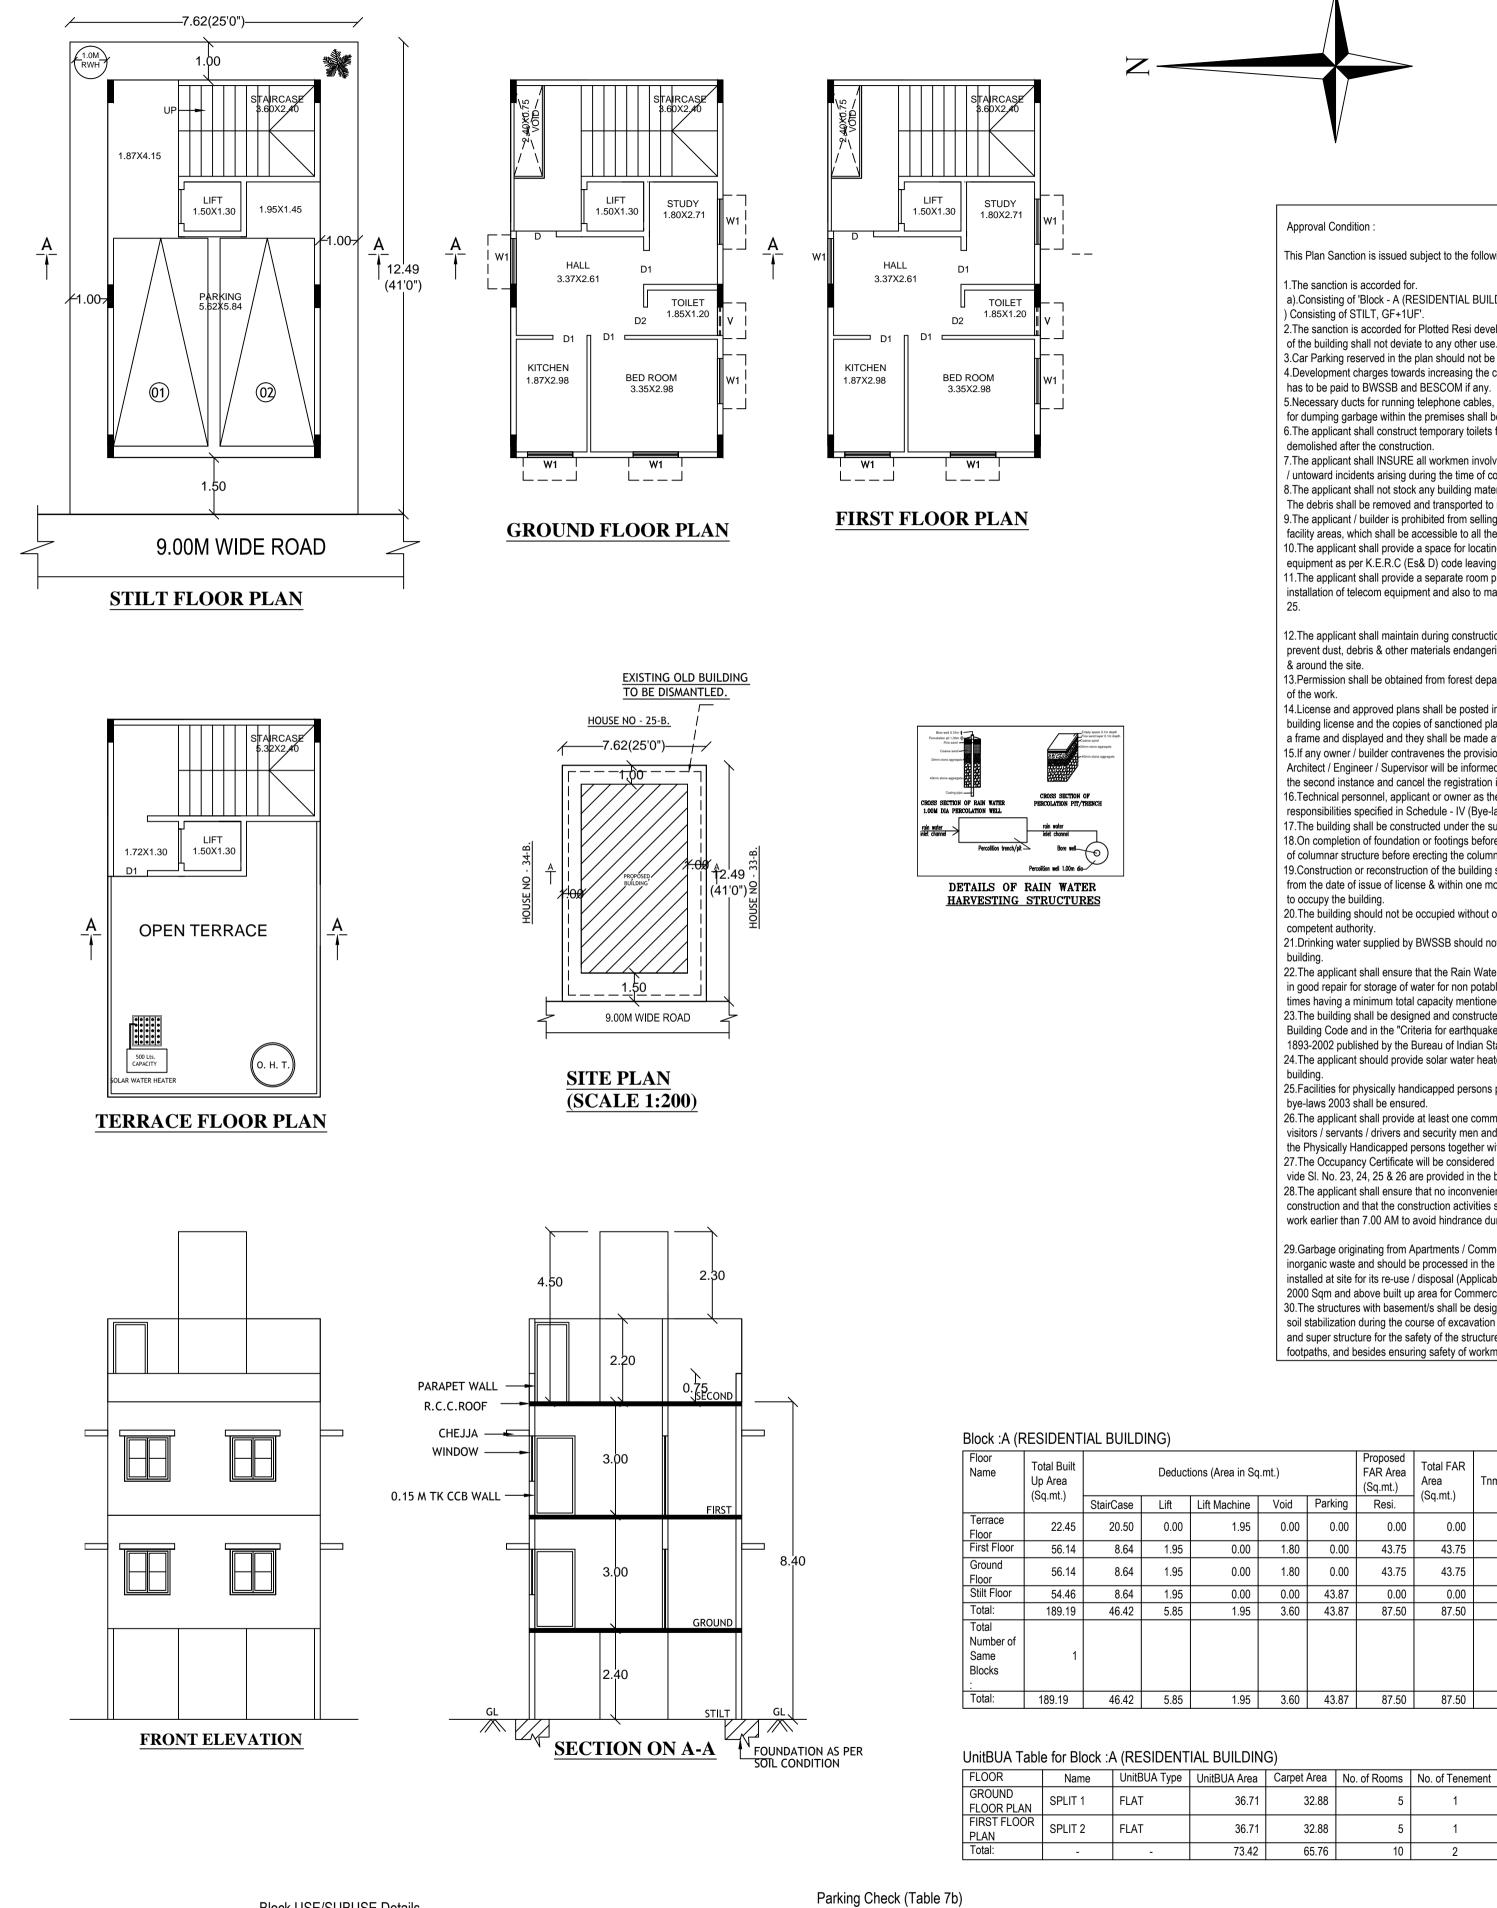

| Block USE/SUBUSE Details    |             |                             |                        |                            |  |  |  |  |  |
|-----------------------------|-------------|-----------------------------|------------------------|----------------------------|--|--|--|--|--|
| Block Name                  | Block Use   | Block SubUse                | Block Structure        | Block Land Use<br>Category |  |  |  |  |  |
| A (RESIDENTIAL<br>BUILDING) | Residential | Plotted Resi<br>development | Bldg upto 11.5 mt. Ht. | R                          |  |  |  |  |  |
|                             |             |                             |                        |                            |  |  |  |  |  |

| Vehicle Type  | Reqd. |               |  |  |  |  |  |  |
|---------------|-------|---------------|--|--|--|--|--|--|
|               | No.   | Area (Sq.mt.) |  |  |  |  |  |  |
| Car           | -     | -             |  |  |  |  |  |  |
| Total Car     | -     | -             |  |  |  |  |  |  |
| Other Parking | -     | -             |  |  |  |  |  |  |
| Total         |       | 0.00          |  |  |  |  |  |  |

Approval Condition :

This Plan Sanction is issued subject to the following conditions :

1.The sanction is accorded for.

a).Consisting of 'Block - A (RESIDENTIAL BUILDING) Wing - A-1 (RESIDENTIAL BUILDING ) Consisting of STILT, GF+1UF'. 2. The sanction is accorded for Plotted Resi development A (RESIDENTIAL BUILDING) only. The use

of the building shall not deviate to any other use. 3.Car Parking reserved in the plan should not be converted for any other purpose.

4.Development charges towards increasing the capacity of water supply, sanitary and power main has to be paid to BWSSB and BESCOM if any.

5.Necessary ducts for running telephone cables, cubicles at ground level for postal services & space for dumping garbage within the premises shall be provided. 6. The applicant shall construct temporary toilets for the use of construction workers and it should be

demolished after the construction. 7. The applicant shall INSURE all workmen involved in the construction work against any accident

/ untoward incidents arising during the time of construction. 8. The applicant shall not stock any building materials / debris on footpath or on roads or on drains.

The debris shall be removed and transported to near by dumping yard. 9. The applicant / builder is prohibited from selling the setback area / open spaces and the common facility areas, which shall be accessible to all the tenants and occupants. 10. The applicant shall provide a space for locating the distribution transformers & associated

equipment as per K.E.R.C (Es& D) code leaving 3.00 mts. from the building within the premises. 11. The applicant shall provide a separate room preferably 4.50 x 3.65 m in the basement for installation of telecom equipment and also to make provisions for telecom services as per Bye-law No.

12. The applicant shall maintain during construction such barricading as considered necessary to prevent dust, debris & other materials endangering the safety of people / structures etc. in & around the site.

13.Permission shall be obtained from forest department for cutting trees before the commencement of the work. 14.License and approved plans shall be posted in a conspicuous place of the licensed premises. The

building license and the copies of sanctioned plans with specifications shall be mounted on a frame and displayed and they shall be made available during inspections. 15.If any owner / builder contravenes the provisions of Building Bye-laws and rules in force, the Architect / Engineer / Supervisor will be informed by the Authority in the first instance, warned in the second instance and cancel the registration if the same is repeated for the third time. 16.Technical personnel, applicant or owner as the case may be shall strictly adhere to the duties and responsibilities specified in Schedule - IV (Bye-law No. 3.6) under sub section IV-8 (e) to (k). 17. The building shall be constructed under the supervision of a registered structural engineer. 18.On completion of foundation or footings before erection of walls on the foundation and in the case of columnar structure before erecting the columns "COMMENCEMENT CERTIFICATE" shall be obtained.

19.Construction or reconstruction of the building should be completed before the expiry of five years from the date of issue of license & within one month after its completion shall apply for permission to occupy the building. 20. The building should not be occupied without obtaining "OCCUPANCY CERTIFICATE" from the

competent authority. 21.Drinking water supplied by BWSSB should not be used for the construction activity of the building.

22. The applicant shall ensure that the Rain Water Harvesting Structures are provided & maintained in good repair for storage of water for non potable purposes or recharge of ground water at all times having a minimum total capacity mentioned in the Bye-law 32(a).

23. The building shall be designed and constructed adopting the norms prescribed in National Building Code and in the "Criteria for earthquake resistant design of structures" bearing No. IS 1893-2002 published by the Bureau of Indian Standards making the building resistant to earthquake. 24. The applicant should provide solar water heaters as per table 17 of Bye-law No. 29 for the

25. Facilities for physically handicapped persons prescribed in schedule XI (Bye laws - 31) of Building bye-laws 2003 shall be ensured. 26. The applicant shall provide at least one common toilet in the ground floor for the use of the visitors / servants / drivers and security men and also entrance shall be approached through a ramp for

the Physically Handicapped persons together with the stepped entry. 27. The Occupancy Certificate will be considered only after ensuring that the provisions of conditions vide SI. No. 23, 24, 25 & 26 are provided in the building.

28. The applicant shall ensure that no inconvenience is caused to the neighbors in the vicinity of construction and that the construction activities shall stop before 10.00 PM and shall not resume the work earlier than 7.00 AM to avoid hindrance during late hours and early morning hours.

29.Garbage originating from Apartments / Commercial buildings shall be segregated into organic and inorganic waste and should be processed in the Recycling processing unit ----- k.g capacity installed at site for its re-use / disposal (Applicable for Residential units of 20 and above and 2000 Sqm and above built up area for Commercial building).

30. The structures with basement/s shall be designed for structural stability and safety to ensure for soil stabilization during the course of excavation for basement/s with safe design for retaining walls and super structure for the safety of the structure as well as neighboring property, public roads and footpaths, and besides ensuring safety of workman and general public by erecting safe barricades.

.Registration of

Note :

FI ΔT

FLAT

| irCase | Deduct | ions (Area in Sq<br>Lift Machine | Proposed<br>FAR Area<br>(Sq.mt.)<br>Resi. | Total FAR<br>Area<br>(Sq.mt.) | Tnmt (No.) |       |    |
|--------|--------|----------------------------------|-------------------------------------------|-------------------------------|------------|-------|----|
| licase | LIII   | Lift Machine                     | Void                                      | Parking                       | Resi.      |       |    |
| 20.50  | 0.00   | 1.95                             | 0.00                                      | 0.00                          | 0.00       | 0.00  | 00 |
| 8.64   | 1.95   | 0.00                             | 1.80                                      | 0.00                          | 43.75      | 43.75 | 01 |
| 8.64   | 1.95   | 0.00                             | 1.80                                      | 0.00                          | 43.75      | 43.75 | 01 |
| 8.64   | 1.95   | 0.00                             | 0.00                                      | 43.87                         | 0.00       | 0.00  | 00 |
| 46.42  | 5.85   | 1.95                             | 3.60                                      | 43.87                         | 87.50      | 87.50 | 02 |
|        |        |                                  |                                           |                               |            |       |    |
| 46.42  | 5.85   | 1.95                             | 3.60                                      | 43.87                         | 87.50      | 87.50 | 02 |

32.88

32.88

65.76

| SCHEDULE OF    | JOINERY: |
|----------------|----------|
| BLOCK NAME     | NAME     |
| A (RESIDENTIAL |          |

| BLOCK NAME                  | NAME | LENGTH | HEIGHT | NOS |
|-----------------------------|------|--------|--------|-----|
| A (RESIDENTIAL<br>BUILDING) | D2   | 0.75   | 2.10   | 02  |
| A (RESIDENTIAL<br>BUILDING) | D1   | 0.90   | 2.10   | 06  |
| A (RESIDENTIAL<br>BUILDING) | D    | 1.06   | 2.10   | 02  |

| SCHEDULE OF JOINERY:        |      |        |        |     |  |  |  |  |
|-----------------------------|------|--------|--------|-----|--|--|--|--|
| BLOCK NAME                  | NAME | LENGTH | HEIGHT | NOS |  |  |  |  |
| A (RESIDENTIAL<br>BUILDING) | W2   | 0.76   | 1.20   | 02  |  |  |  |  |
| A (RESIDENTIAL<br>BUILDING) | W1   | 1.20   | 1.20   | 12  |  |  |  |  |

## FAR & Tenement Details

| Block                          | No. of<br>Same Bldg | Total Built<br>Up Area | Deductions (Area in Sq.mt.) |      |                 |      |         | Proposed<br>FAR Area<br>(Sq.mt.) | Total FAR<br>Area | Tnmt (No.) |
|--------------------------------|---------------------|------------------------|-----------------------------|------|-----------------|------|---------|----------------------------------|-------------------|------------|
|                                | ounic blug          | (Sq.mt.)               | StairCase                   | Lift | Lift<br>Machine | Void | Parking | Resi.                            | (Sq.mt.)          |            |
| A<br>(RESIDENTIAL<br>BUILDING) | 1                   | 189.19                 | 46.42                       | 5.85 | 1.95            | 3.60 | 43.87   | 87.50                            | 87.50             | 02         |
| Grand<br>Total:                | 1                   | 189.19                 | 46.42                       | 5.85 | 1.95            | 3.60 | 43.87   | 87.50                            | 87.50             | 2.00       |

| _ |          |               |  |  |  |  |  |
|---|----------|---------------|--|--|--|--|--|
|   | Achieved |               |  |  |  |  |  |
|   | No.      | Area (Sq.mt.) |  |  |  |  |  |
|   | 2        | 27.50         |  |  |  |  |  |
|   | 2        | 27.50         |  |  |  |  |  |
|   | -        | 16.37         |  |  |  |  |  |
|   |          | 43.87         |  |  |  |  |  |

36.71

36.71

73.42

| Required Parking(Table 7a) |         |        |                  |       |       |            |       |       |
|----------------------------|---------|--------|------------------|-------|-------|------------|-------|-------|
| Block                      | Туре    | SubUse | Area<br>(Sq.mt.) | Units |       | Car        |       |       |
| Name                       |         |        |                  | Reqd. | Prop. | Reqd./Unit | Reqd. | Prop. |
|                            | Total : |        | -                | -     | -     | -          | 0     | 2     |

1

10 I